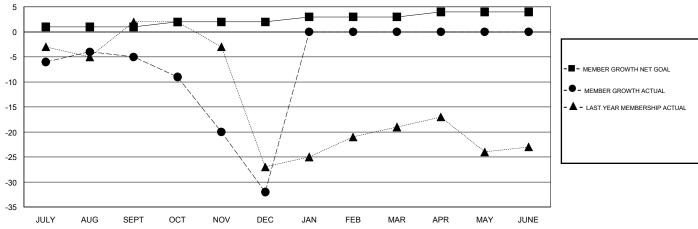

## District 38 N

**LOCATION NEBRASKA** GMT: **GMT CA** 

|               | Club          | s           |               | Members               |                           |                         |                                              |  |
|---------------|---------------|-------------|---------------|-----------------------|---------------------------|-------------------------|----------------------------------------------|--|
|               | RESULTS FOR   | R 2019-2020 |               | RESULTS FOR 2019-2020 |                           |                         |                                              |  |
| QUARTER       | NEW CLUB GOAL | NEW CLUBS   | DROPPED CLUBS | QUARTER               | MEMBER GROWTH NET<br>GOAL | MEMBER GROWTH<br>ACTUAL | DROPPED MEMBERS ACTUAL (including transfers) |  |
| JULY/AUG/SEPT | 0             | 0           | 0             | JULY/AUG/SEPT         | 1                         | 10                      | 12                                           |  |
| OCT/NOV/DEC   | 0             | 0           | 0             | OCT/NOV/DEC           | 1                         | 10                      | 31                                           |  |
| JAN/FEB/MAR   | 0             | 0           | 0             | JAN/FEB/MAR           | 1                         | 0                       | 0                                            |  |
| APR/MAY/JUNE  | 0             | 0           | 0             | APR/MAY/JUNE          | 1                         | 0                       | 0                                            |  |